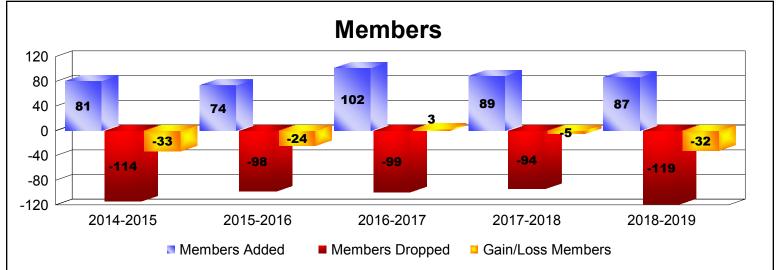

District 1110S As of June 2019 Cumulative

| Year      | New<br>Clubs | Dropped<br>Clubs | Gain/<br>Loss<br>Clubs | New<br>Members | Charter<br>Members | Reinstate<br>Members | Transfer<br>Members | Total<br>Member<br>Added | Total<br>Members<br>Dropped | Gain/<br>Loss<br>Members |
|-----------|--------------|------------------|------------------------|----------------|--------------------|----------------------|---------------------|--------------------------|-----------------------------|--------------------------|
| 2014-2015 | 0            | 0                | 0                      | 72             | 0                  | 3                    | 6                   | 81                       | -114                        | -33                      |
| 2015-2016 | 0            | 0                | 0                      | 65             | 0                  | 3                    | 6                   | 74                       | -98                         | -24                      |
| 2016-2017 | 1            | 0                | 1                      | 73             | 22                 | 1                    | 6                   | 102                      | -99                         | 3                        |
| 2017-2018 | 0            | 0                | 0                      | 78             | 0                  | 3                    | 8                   | 89                       | -94                         | -5                       |
| 2018-2019 | 0            | -1               | -1                     | 78             | 0                  | 2                    | 7                   | 87                       | -119                        | -32                      |
| Average   | 0            | 0                | 0                      | 73             | 4                  | 2                    | 7                   | 87                       | -105                        | -18                      |