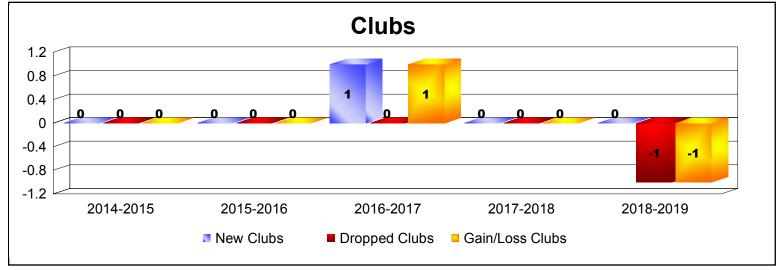

District 1110S As of June 2019 Cumulative

| Year      | New<br>Clubs | Dropped<br>Clubs | Gain/<br>Loss<br>Clubs | New<br>Members | Charter<br>Members | Reinstate<br>Members | Transfer<br>Members | Total<br>Member<br>Added | Total<br>Members<br>Dropped | Gain/<br>Loss<br>Members |
|-----------|--------------|------------------|------------------------|----------------|--------------------|----------------------|---------------------|--------------------------|-----------------------------|--------------------------|
| 2014-2015 | 0            | 0                | 0                      | 72             | 0                  | 3                    | 6                   | 81                       | -114                        | -33                      |
| 2015-2016 | 0            | 0                | 0                      | 65             | 0                  | 3                    | 6                   | 74                       | -98                         | -24                      |
| 2016-2017 | 1            | 0                | 1                      | 73             | 22                 | 1                    | 6                   | 102                      | -99                         | 3                        |
| 2017-2018 | 0            | 0                | 0                      | 78             | 0                  | 3                    | 8                   | 89                       | -94                         | -5                       |
| 2018-2019 | 0            | -1               | -1                     | 78             | 0                  | 2                    | 7                   | 87                       | -119                        | -32                      |
| Average   | 0            | 0                | 0                      | 73             | 4                  | 2                    | 7                   | 87                       | -105                        | -18                      |